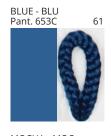

### **DRUM SUSPENSION**

COLOR FINISH CHART

| PROJECT  |
|----------|
| TYPE     |
| NOTES    |
| QUANTITY |
| DATE     |

| Beige - BEI      | Black - BLK | Blue - BLU    | Cognac - COG | Dark Green - DGN | Gray - GRY  |
|------------------|-------------|---------------|--------------|------------------|-------------|
| Maroon - MRN     | Mocha - MOC | Mustard - MUS | Olive - OLV  | Silver - SIL     | Stone - STN |
| Terracotta - TER | White - WHI |               |              |                  |             |