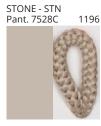

### **DRUM SUSPENSION**

COLOR FINISH CHART

| PROJECT  |
|----------|
| TYPE     |
| NOTES    |
| QUANTITY |
| DATE     |

| Beige - BEI      | Black - BLK | Blue - BLU    | Cognac - COG | Dark Green - DGN | Gray - GRY  |
|------------------|-------------|---------------|--------------|------------------|-------------|
| Maroon - MRN     | Mocha - MOC | Mustard - MUS | Olive - OLV  | Silver - SIL     | Stone - STN |
| Terracotta - TER | White - WHI |               |              |                  |             |