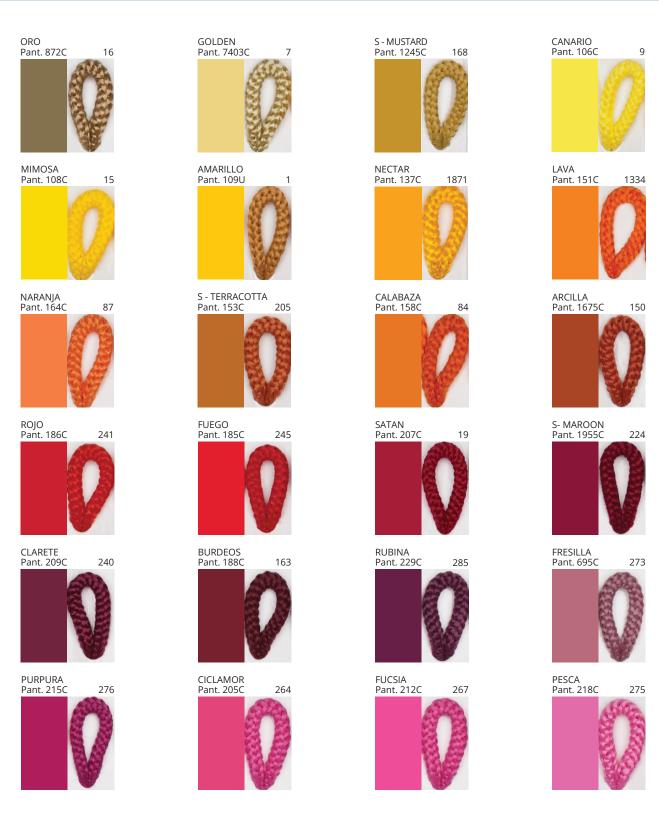

### **DRUM SUSPENSION**

COLOR FINISH CHART

| PROJECT  |
|----------|
| TYPE     |
| NOTES    |
| QUANTITY |
| DATE     |

| Beige - BEI      | Black - BLK | Blue - BLU    | Cognac - COG | Dark Green - DGN | Gray - GRY  |
|------------------|-------------|---------------|--------------|------------------|-------------|
| Maroon - MRN     | Mocha - MOC | Mustard - MUS | Olive - OLV  | Silver - SIL     | Stone - STN |
| Terracotta - TER | White - WHI |               |              |                  |             |

**Digital:** Not all screens are calibrated the same, and therefore, colors will appear differently between screens. **Physical:** When texture is involved, there will be variations in color, character and tone within a product series and between product families.