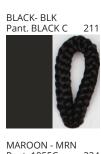

### **DRUM SUSPENSION**

COLOR FINISH CHART

| PROJECT  |
|----------|
| TYPE     |
| NOTES    |
| QUANTITY |
| DATE     |

| Beige - BEI      | Black - BLK | Blue - BLU    | Cognac - COG | Dark Green - DGN | Gray - GRY  |
|------------------|-------------|---------------|--------------|------------------|-------------|
| Maroon - MRN     | Mocha - MOC | Mustard - MUS | Olive - OLV  | Silver - SIL     | Stone - STN |
| Terracotta - TER | White - WHI |               |              |                  |             |