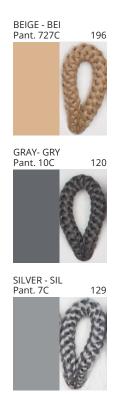

### **DRUM SUSPENSION**

COLOR FINISH CHART

| PROJECT  |
|----------|
| TYPE     |
| NOTES    |
| QUANTITY |
| DATE     |

| Beige - BEI      | Black - BLK | Blue - BLU    | Cognac - COG | Dark Green - DGN | Gray - GRY  |
|------------------|-------------|---------------|--------------|------------------|-------------|
| Maroon - MRN     | Mocha - MOC | Mustard - MUS | Olive - OLV  | Silver - SIL     | Stone - STN |
| Terracotta - TER | White - WHI |               |              |                  |             |