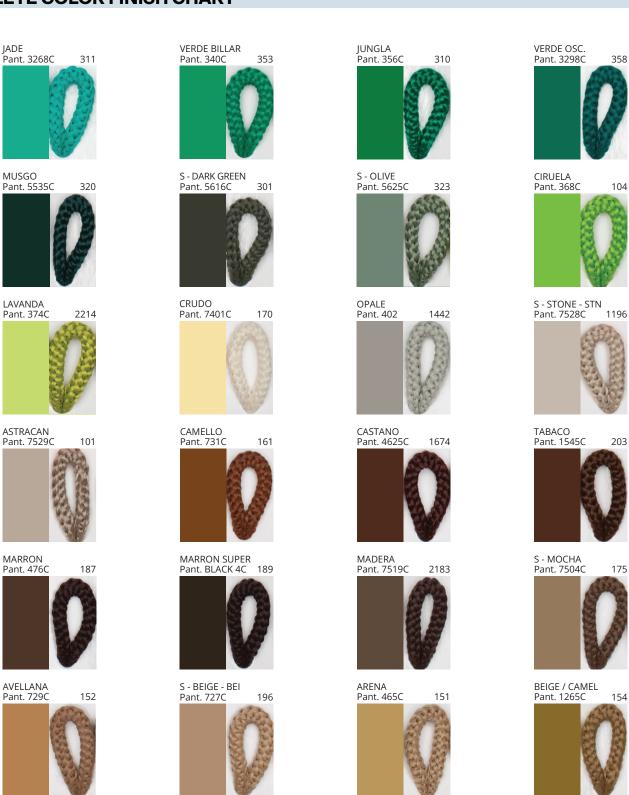

### **DRUM SUSPENSION**

COLOR FINISH CHART

| PROJECT  |
|----------|
| TYPE     |
| NOTES    |
| QUANTITY |
| DATE     |

| Beige - BEI      | Black - BLK | Blue - BLU    | Cognac - COG | Dark Green - DGN | Gray - GRY  |
|------------------|-------------|---------------|--------------|------------------|-------------|
| Maroon - MRN     | Mocha - MOC | Mustard - MUS | Olive - OLV  | Silver - SIL     | Stone - STN |
| Terracotta - TER | White - WHI |               |              |                  |             |

**Digital:** Not all screens are calibrated the same, and therefore, colors will appear differently between screens. **Physical:** When texture is involved, there will be variations in color, character and tone within a product series and between product families.