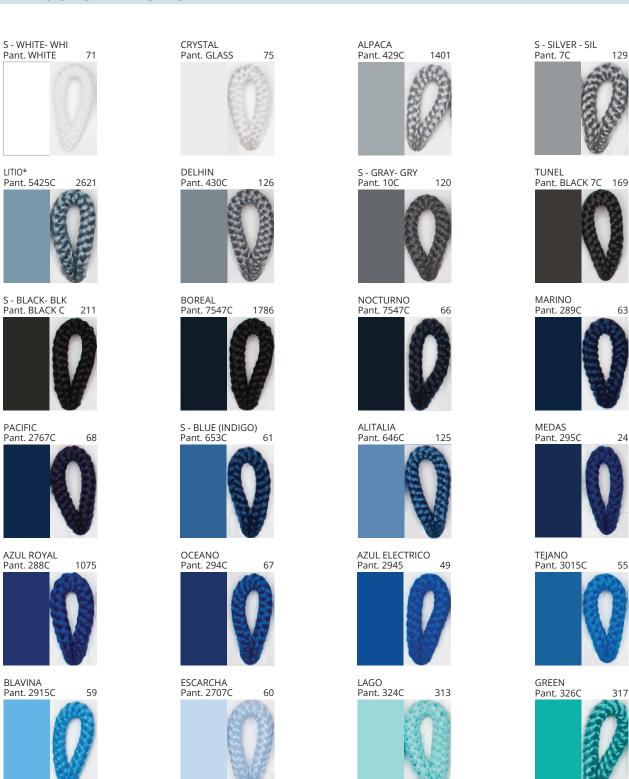

### **DRUM SUSPENSION**

COLOR FINISH CHART

| PROJECT  |
|----------|
| TYPE     |
| NOTES    |
| QUANTITY |
| DATE     |

| Beige - BEI      | Black - BLK | Blue - BLU    | Cognac - COG | Dark Green - DGN | Gray - GRY  |
|------------------|-------------|---------------|--------------|------------------|-------------|
| Maroon - MRN     | Mocha - MOC | Mustard - MUS | Olive - OLV  | Silver - SIL     | Stone - STN |
| Terracotta - TER | White - WHI |               |              |                  |             |

**Digital:** Not all screens are calibrated the same, and therefore, colors will appear differently between screens. **Physical:** When texture is involved, there will be variations in color, character and tone within a product series and between product families.